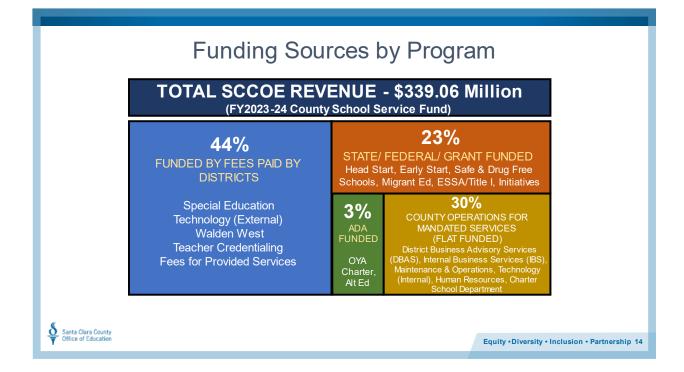

Fiscal Year 2023-2024 State Enacted COLA is 8.22%. County Mandated Operations is approximately \$39.9 million and the COLA equates to approximately \$2.5 million.

| Salary and Medical Benefit Increases                                    | Fiscal Year 2023-2024<br>Estimated Costs | Percentage<br>Equivalent |
|-------------------------------------------------------------------------|------------------------------------------|--------------------------|
| 5% Salary Increase (all members)                                        | \$4,912,527                              | 5%                       |
| Addition of Steps 6 & 7 to OTBS, OSS and Paraeducators Salary Schedules | \$3,183,311                              | 3.24%                    |
| 2.5% Paraeducators Salary Increase