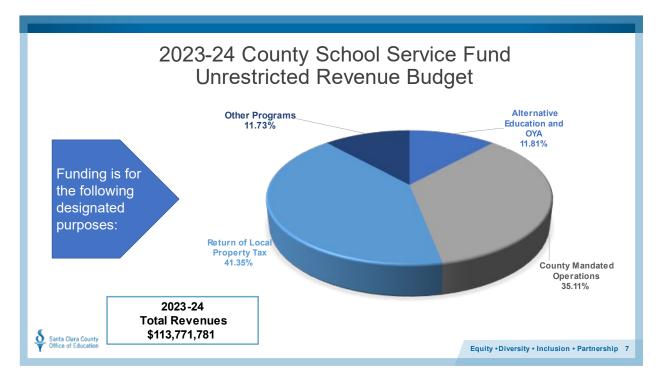

Fiscal Year 2023-2024 State Enacted COLA is 8.22%. County Mandated Operations is approximately \$39.9 million and the COLA equates to approximately \$2.5 million.

| Salary and Medical Benefit Increases                                    | Fiscal Year 2023-2024<br>Estimated Costs | Percentage<br>Equivalent |
|-------------------------------------------------------------------------|------------------------------------------|--------------------------|
| 5% Salary Increase (all members)                                        | \$4,912,527                              | 5%                       |
| Addition of Steps 6 & 7 to OTBS, OSS and Paraeducators Salary Schedules | \$3,183,311                              | 3.24%                    |
| 2.5% Paraeducators Salary Increase