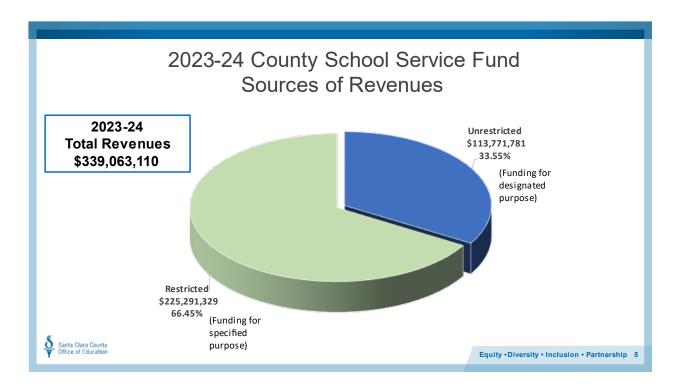

Fiscal Year 2023-2024 State Enacted COLA is 8.22%. County Mandated Operations is approximately \$39.9 million and the COLA equates to approximately \$2.5 million.

| Salary and Medical Benefit Increases                                    | Fiscal Year 2023-2024<br>Estimated Costs | Percentage<br>Equivalent |
|-------------------------------------------------------------------------|------------------------------------------|--------------------------|
| 5% Salary Increase (all members)                                        | \$4,912,527                              | 5%                       |
| Addition of Steps 6 & 7 to OTBS, OSS and Paraeducators Salary Schedules | \$3,183,311                              | 3.24%                    |
| 2.5% Paraeducators Salary Increase